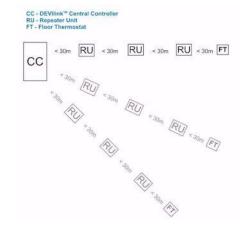

# Danfoss Link™RU

The Danfoss LinkTM Repeater Unit is used for extending the wireless transmission range between the Central Controller and the Floor Thermostat.

The Central Controller will support up to three Repeater Units in chain between the the CC and the relevant Floor Thermostat, giving a possible 120m range. More parallel chains of Repeater Units are possible.

The Repeater Unit will also assist in buildings where radio signals may be obstructed - heavy walls, metal object etc.

• Extends the range of DEVIlinkTM systems